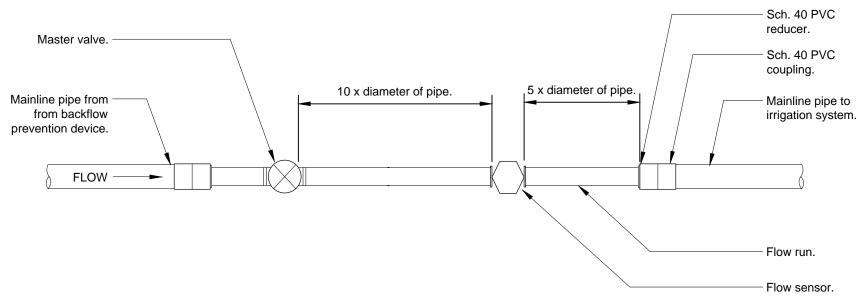

## Notes:

1- Flow sensor shall be of make and model as recommended by the controller manufacturer.

- 2- Flow sensor wire shall be per manufacturer's specifications.
- 3- Master valve wire shall be direct burial 14 AWG wire (or larger). Color: black.
- 4- All wire runs shall be continuous without any splices.
- 5- See master valve detail and flow sensor detail for further information.

6- Flow run pipe shall be reduced down one (1) pipe size as indicated.
Example
3" mainline = 2-1/2" flow run
2-1/2" mainline = 2" flow run
2" mainline = 1-1/2" flow run

MASTER VALVE AND FLOW SENSOR LAYOUT